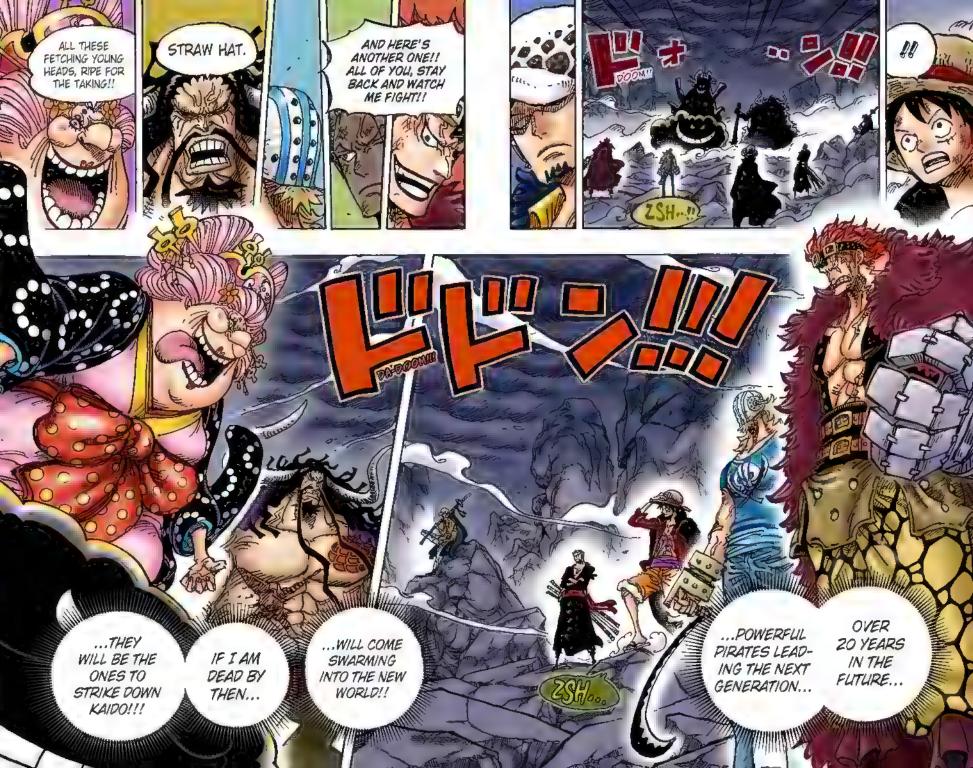

# Story . 55tb.

After two years of hard training, the Straw Hat pirates are back together, first at the Sabaody Archipelago and then through Fish-Man Island to their next stage: the New World!!

Luffy and crew ally with Momonosuke's faction in order to defeat Kaldo, one of the Four Emperors. They overcome hurdles to recruit allies for the raid, but the spy Kanjuro reveals his treachery and kidnaps Momonosuke. The allied

forces chase after him and decide to launch a sneak attack. With new powerful friends in tow, the raid on Onigashima begins!! While the Emperor's followers block the way on the Island, Kaido's daughter Yamato shows up and swears to fight on Luffy's side. The Red-Scabbards samural face off against Kaido on the roof of the castle, fighting to avenge their beloved Lord Oden. But Kaido steadily gains the upper hand... Luffy and others are heading for the roof too, but Kaido's henchman stand in their way.